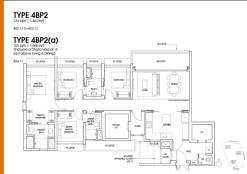

# RESIDENTIAL - CONDOMINIUM 1,464SQFT (136SQM) / CALL FOR PRICE!

4 - Bedroom Premium (with Private Lift)

■ NO. OF FLOORS: 24

■ FLOOR/LEVEL: 14 - MIDDLE FLOOR

■ BED ROOMS: 4
■ BATH ROOMS: 4
■ MAIDS ROOMS: N/A
■ PARKING SPACES: N/A

■ LAYOUT TYPE: REGULAR

■ FACING: N/A
■ VIEWING: OTHER

■ **SELLING PRICE**: CALL FOR PRICE!